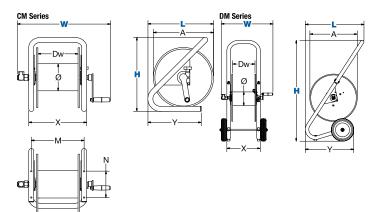

## Pure flow compact hand crank series

| LESS HOSE   |      |      |     |       |            |       |  |  |  |  |  |
|-------------|------|------|-----|-------|------------|-------|--|--|--|--|--|
| MODEL       | I.D. | 0.D. | FT. | PSI   | APRX. LBS. | INDEX |  |  |  |  |  |
| 100 SERIES  |      |      |     |       |            |       |  |  |  |  |  |
| 112P-3-8    | 3/8" | 5/8" | 100 | 4,000 | 19         | 3     |  |  |  |  |  |
| CM SERIES   |      |      |     |       |            |       |  |  |  |  |  |
| 112P-3-8-CM | 3/8" | 5/8" | 100 | 4,000 | 18         | 3     |  |  |  |  |  |