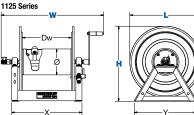

# Pure flow hand crank & motorized series

| LESS HOSE   |      |       |     |      |                        |     |                          |       |               |               |  |  |  |
|-------------|------|-------|-----|------|------------------------|-----|--------------------------|-------|---------------|---------------|--|--|--|
| MODEL       | STA  | NDARD | CAP |      | TIONAL (<br>ducer requ |     | INLET SWIVEL<br>& OUTLET | PSI   | APRX.<br>LBS. | SIZE<br>INDEX |  |  |  |
|             | I.D. | 0.D.  | FT. | I.D. | 0.D.                   | FT. | RISER                    |       | LBS.          |               |  |  |  |
| 1125 SERIES |      |       |     |      |                        |     |                          |       |               |               |  |  |  |
| 1125P-4-6   | 1/2" | 7/8"  | 100 | 3/8" | 3/4"                   | 140 | 1/2" F NPT               | 6,000 | 36            | 4             |  |  |  |
| 1125P-4-8   | 1/2" | 7/8"  | 150 | 3/8" | 3/4"                   | 200 | 1/2" F NPT               | 6,000 | 37            | 5             |  |  |  |
| 1125P-4-12  | 1/2" | 7/8"  | 200 | 3/8" | 3/4"                   | 300 | 1/2" F NPT               | 6,000 | 39            | 6             |  |  |  |