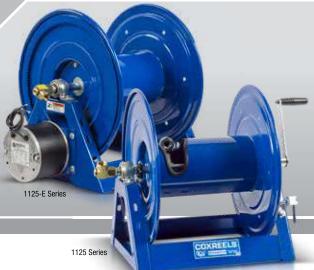

#### **COXREELS®** Pure Flow Series is offered in spring rewind, hand crank and motorized retractions. All Pure Flow hose reels come standard equipped with stainless steel air/fluid paths and stainless steel swivels with non-toxic, food quality grease, ensuring clean, non-contaminated, safe and reliable transfer of breathing air, potable water or other clean fluids.

# Pure flow hand crank & motorized series

| LESS HOSE   |      |       |     |      |                        |     |                          |       |               |               |  |  |  |
|-------------|------|-------|-----|------|------------------------|-----|--------------------------|-------|---------------|---------------|--|--|--|
| MODEL       | STA  | NDARD | CAP |      | TIONAL (<br>ducer requ |     | INLET SWIVEL<br>& OUTLET | PSI   | APRX.<br>LBS. | SIZE<br>INDEX |  |  |  |
|             | I.D. | 0.D.  | FT. | I.D. | 0.D.                   | FT. | RISER                    |       | LBS.          |               |  |  |  |
| 1125 SERIES |      |       |     |      |                        |     |                          |       |               |               |  |  |  |
| 1125P-4-6   | 1/2" | 7/8"  | 100 | 3/8" | 3/4"                   | 140 | 1/2" F NPT               | 6,000 | 36            | 4             |  |  |  |
| 1125P-4-8   | 1/2" | 7/8"  | 150 | 3/8" | 3/4"                   | 200 | 1/2" F NPT               | 6,000 | 37            | 5             |  |  |  |
| 1125P-4-12  | 1/2" | 7/8"  | 200 | 3/8" | 3/4"                   | 300 | 1/2" F NPT               | 6,000 | 39            | 6             |  |  |  |