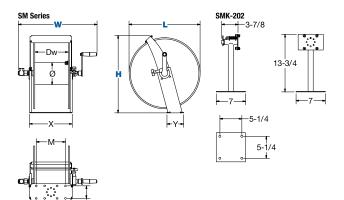

#### Pure flow spring driven series

Do not exceed listed hose O.D. to obtain maximum length.

|              | LESS HOSE                                                                                                                              |                                                 |                                       |                   |            |       |  |  |  |  |  |  |
|--------------|----------------------------------------------------------------------------------------------------------------------------------------|-------------------------------------------------|---------------------------------------|-------------------|------------|-------|--|--|--|--|--|--|
| MODEL        | I.D.                                                                                                                                   | 0.D.                                            | FT.                                   | PSI               | APRX. LBS. | INDEX |  |  |  |  |  |  |
| EZ-P SERIES  | Models with hose are for air or water service with a maximum temperature 150°F.<br>Models less hose can be used for air, water or oil. |                                                 |                                       |                   |            |       |  |  |  |  |  |  |
| EZ-P-BLL-350 | 3/8"                                                                                                                                   | 5/8"                                            | 50                                    | 300               | 43         | 1     |  |  |  |  |  |  |
| EZ-P-BHL-350 | 3/8"                                                                                                                                   | 5/8"                                            | 50                                    | 6,000             | 43         | 1     |  |  |  |  |  |  |
| EZ-T SERIES  |                                                                                                                                        | are for air or water :<br>an be used for air, v | service with a maxii<br>water or oil. | mum temperature 1 | 50°F.      |       |  |  |  |  |  |  |
| EZ-TBLL-3100 | 3/8"                                                                                                                                   | 5/8"                                            | 100                                   | 300               | 85         | 2     |  |  |  |  |  |  |
| EZ-TBHL-3100 | 3/8"                                                                                                                                   | 5/8"                                            | 100                                   | 6,000             | 85         | 2     |  |  |  |  |  |  |

## Pure flow compact hand crank series

| LESS HOSE   |      |      |     |       |            |       |  |  |  |  |  |
|-------------|------|------|-----|-------|------------|-------|--|--|--|--|--|
| MODEL       | I.D. | 0.D. | FT. | PSI   | APRX. LBS. | INDEX |  |  |  |  |  |
| 100 SERIES  |      |      |     |       |            |       |  |  |  |  |  |
| 112P-3-8    | 3/8" | 5/8" | 100 | 4,000 | 19         | 3     |  |  |  |  |  |
| CM SERIES   |      |      |     |       |            |       |  |  |  |  |  |
| 112P-3-8-CM | 3/8" | 5/8" | 100 | 4,000 | 18         | 3     |  |  |  |  |  |

# Pure flow hand crank & motorized series

| LESS HOSE   |      |       |     |      |                        |     |                          |       |               |               |  |  |  |
|-------------|------|-------|-----|------|------------------------|-----|--------------------------|-------|---------------|---------------|--|--|--|
| MODEL       | STA  | NDARD | CAP |      | TIONAL (<br>ducer requ |     | INLET SWIVEL<br>& OUTLET | PSI   | APRX.<br>LBS. | SIZE<br>INDEX |  |  |  |
|             | I.D. | 0.D.  | FT. | I.D. | 0.D.                   | FT. | RISER                    |       | LBS.          |               |  |  |  |
| 1125 SERIES |      |       |     |      |                        |     |                          |       |               |               |  |  |  |
| 1125P-4-6   | 1/2" | 7/8"  | 100 | 3/8" | 3/4"                   | 140 | 1/2" F NPT               | 6,000 | 36            | 4             |  |  |  |
| 1125P-4-8   | 1/2" | 7/8"  | 150 | 3/8" | 3/4"                   | 200 | 1/2" F NPT               | 6,000 | 37            | 5             |  |  |  |
| 1125P-4-12  | 1/2" | 7/8"  | 200 | 3/8" | 3/4"                   | 300 | 1/2" F NPT               | 6,000 | 39            | 6             |  |  |  |