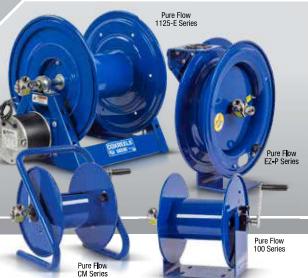

# PURE FLOW SERIES BREATHING AIR & CLEAN FLUID HOS

# CLEAN FLUID HOSE REELS

#### **COXREELS®** Pure Flow Series is offered in spring rewind, hand crank and motorized retractions. All Pure Flow hose reels come standard equipped with stainless steel air/fluid paths and stainless steel swivels with non-toxic, food quality grease, ensuring clean, non-contaminated, safe and reliable transfer of breathing air, potable water or other clean fluids.