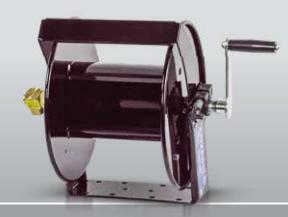

#### SIGNATURE FEATURES

- · Professional grade heavy duty steel construction
- Durable proprietary CPC<sup>™</sup> powder coat process
- Rolled edges & ribbed discs provide strength & safety
- · Leading 2-year manufacturer's limited warranty
- · Made in the U.S.A. Sold & Supported Worldwide

#### **COXREELS®** Pure Flow Series is offered in spring rewind, hand crank and motorized retractions. All Pure Flow hose reels come standard equipped with stainless steel air/fluid paths and stainless steel swivels with non-toxic, food quality grease, ensuring clean, non-contaminated, safe and reliable transfer of breathing air, potable water or other clean fluids.