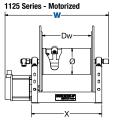

# Pure flow hand crank & motorized series

| LESS HOSE   |      |       |     |      |                        |     |                          |       |               |               |  |  |  |
|-------------|------|-------|-----|------|------------------------|-----|--------------------------|-------|---------------|---------------|--|--|--|
| MODEL       | STA  | NDARD | CAP |      | TIONAL (<br>ducer requ |     | INLET SWIVEL<br>& OUTLET | PSI   | APRX.<br>LBS. | SIZE<br>INDEX |  |  |  |
|             | I.D. | 0.D.  | FT. | I.D. | 0.D.                   | FT. | RISER                    |       | LBS.          |               |  |  |  |
| 1125 SERIES |      |       |     |      |                        |     |                          |       |               |               |  |  |  |
| 1125P-4-6   | 1/2" | 7/8"  | 100 | 3/8" | 3/4"                   | 140 | 1/2" F NPT               | 6,000 | 36            | 4             |  |  |  |
| 1125P-4-8   | 1/2" | 7/8"  | 150 | 3/8" | 3/4"                   | 200 | 1/2" F NPT               | 6,000 | 37            | 5             |  |  |  |
| 1125P-4-12  | 1/2" | 7/8"  | 200 | 3/8" | 3/4"                   | 300 | 1/2" F NPT               | 6,000 | 39            | 6             |  |  |  |

## MOTOR OPTIONS When ordering, suffix the model number with selection below. NOTE: Add 5 lbs to ship weight if reel is crated

| SUFFIX | TYPE                  | DESCRIPTION                 | ADD ON APRX. LBS |
|--------|-----------------------|-----------------------------|------------------|
| Α      | AIR - 4 VANE          | ALUMINIUM BODY AIR MOTOR    | 8                |
| С      | FRONT HAND CRANK      | BEVEL GEARED CRANK          | 3                |
| E      | 12 V DC, 1⁄3 HP       | REVERSABLE                  | 13               |
| EA     | 115 V AC, 1/2 HP EXP. | REVERSABLE AC RECTIFIED     | 26               |
| EB     | 24 V DC, 1/2 HP EXP.  | EXPLOSION PROOF, REVERSABLE | 26               |
| ED     | 12 V DC, ½ HP EXP.    | EXPLOSION PROOF, REVERSABLE | 26               |
| EF     | 24 V DC, 1/3 HP       | REVERSABLE                  | 13               |
| Н      | HYDRAULIC             | END PORTED 9/16-18 UNF      | 6                |